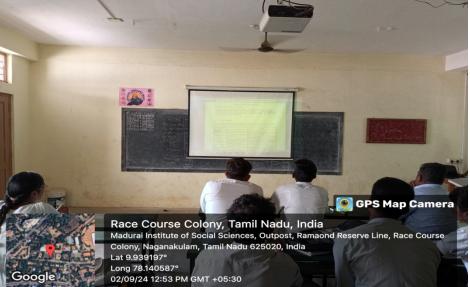

#### AUDITORIUM AND DISCUSSION ROOM

👰 GPS Map Camera

Race Course Colony, Tamil Nadu, India Madurai Institute of Social Sciences, Outpost, Ramaond Reserve Line, Race Course Colony, Naganakulam, Tamil Nadu 625020, India Lat 9.939282° Long 78.140541° 02/09/24 01:16 PM GMT +05:30

E (

Race Course Colony, Tamil Nadu, India Madurai Institute of Social Sciences, Outpost, Ramaond Reserve Line, Race Course Colony, Naganakulam, Tamil Nadu 625020, India Lat 9.939282° Long 78.140541° 02/09/24 01:12 PM GMT +05:30