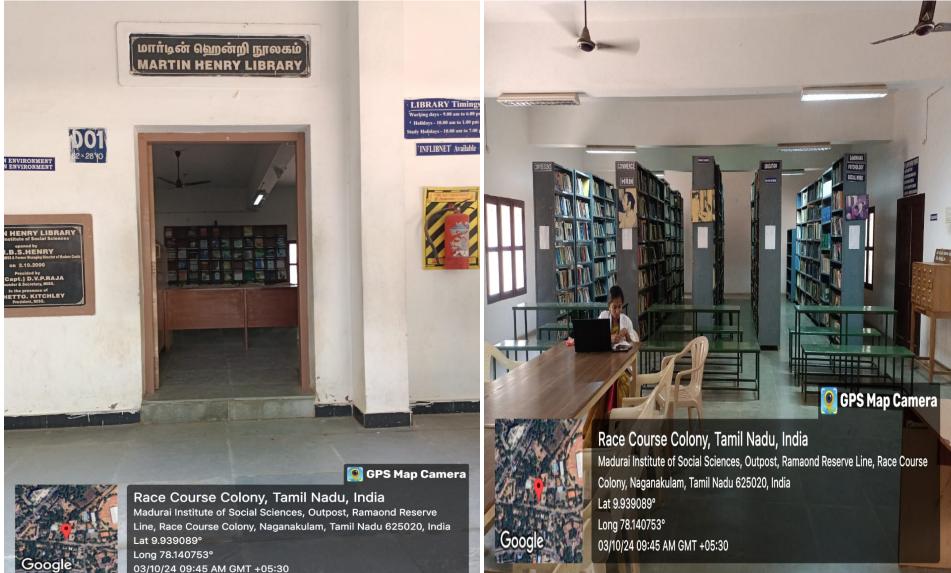

India Lat 9.939282° Long 78.140541° 02/09/24 01:12 PM GMT +05:30

💽 GPS Map Camera

#### **INDOOR SPORTS AUDITORIUM**



#### **EXAMINATION HALL**



#### **ICT ENABLED CLASS ROOMS**







#### **COMPUTER LAB**





Long 78.140541° 02/09/24 01:20 PM GMT +05:30

#### **HOSTEL FACILITIES**



#### Race Course Colony, Tamil Nadu, India Madurai Institute of Social Sciences, Outpost, Ramaond Reserve Line, Race Course Colony, Naganakulam, Tamil Nadu 625020, India Lat 9.938902° Long 78.140092° 30/09/24 05:53 PM GMT +05:30

10 X



Chokikulam, Tamil Nadu, India W4QR+76Q, Race Course Rd, Reserve line Area, Ramaond Reserve Line, Chokikulam, Naganakulam, Tamil Nadu 625020, India Lat 9.938591° Long 78.140627° 30/09/24 05:56 PM GMT +05:30

CRANK ALLAND

💽 GPS Map Camera

#### **LIBRARY FACILITIES**



#### CANTEEN



13/09/24 12:06 PM GMT +05:30

Gooa

#### **PARKING FACILITY**





Race Course Colony, Tamil Nadu, India Madurai Institute of Social Sciences, Outpost, Ramaond Reserve Line, Race Course Colony, Naganakulam, Tamil Nadu 625020, India Lat 9.939566° Long 78.140224° 03/10/24 09:40 AM GMT +05:30





Race Course Colony, Tamil Nadu, India Madurai Institute of Social Sciences, Outpost, Ramaond Reserve Line, Race Course Colony, Naganakulam, Tamil Nadu 625020, India Lat 9.939624° Long 78.140061° 03/10/24 09:40 AM GMT +05:30

#### **OPEN GROUND**



YOGA





**SPORTS** 







GYM





# CULTURALS