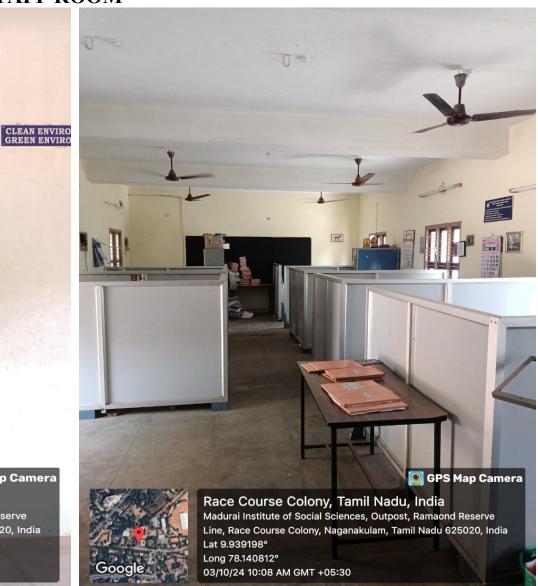

#### **STAFF ROOM**

💽 GPS Map Camera

Race Course Colony, Tamil Nadu, India Madurai Institute of Social Sciences, Outpost, Ramaond Reserve Line, Race Course Colony, Naganakulam, Tamil Nadu 625020, India Lat 9.939198° Long 78.140812° 03/10/24 10:08 AM GMT +05:30