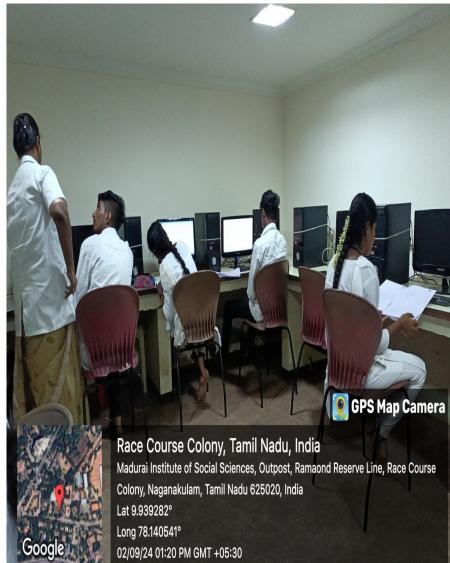

Ramaond Reserve Line, Race Course Colony, Naganakulam, Tamil Nadu 625020, India Lat 9.939198° Long 78.140812° 03/10/24 10:08 AM GMT +05:30



#### AUDITORIUM AND DISCUSSION ROOM

👰 GPS Map Camera

Race Course Colony, Tamil Nadu, India Madurai Institute of Social Sciences, Outpost, Ramaond Reserve Line, Race Course Colony, Naganakulam, Tamil Nadu 625020, India Lat 9.939282° Long 78.140541° 02/09/24 01:16 PM GMT +05:30

E (

Race Course Colony, Tamil Nadu, India Madurai Institute of Social Sciences, Outpost, Ramaond Reserve Line, Race Course Colony, Naganakulam, Tamil Nadu 625020, India Lat 9.939282° Long 78.140541° 02/09/24 01:12 PM GMT +05:30

💽 GPS Map Camera

#### **INDOOR SPORTS AUDITORIUM**



#### **EXAMINATION HALL**



#### **ICT ENABLED CLASS ROOMS**







#### **COMPUTER LAB**





Long 78.140541° 02/09/24 01:20 PM GMT +05:30

#### **HOSTEL FACILITIES**



#### Race Course Colony, Tamil Nadu, India Madurai Institute of Social Sciences, Outpost, Ramaond Reserve Line, Race Course Colony, Naganakulam, Tamil Nadu 625020, India Lat 9.938902° Long 78.140092° 30/09/24 05:53 PM GMT +05:30

10 X



Chokikulam, Tamil Nadu, India W4QR+76Q, Race Course Rd, Reserve line Area, Ramaond Reserve Line, Chokikulam, Naganakulam, Tamil Nadu 625020, India Lat 9.938591° Long 78.140627° 30/09/24 05:56 PM GMT +05:30

CRANK ALLAND

💽 GPS Map Camera

#### **LIBRARY FACILITIES**



#### CANTEEN



13/09/24 12:06 PM GMT +05:30

Gooa

#### **PARKING FACILITY**





Race Course Colony, Tamil Nadu, India Madurai Institute of Social Sciences, Outpost, Ramaond Reserve Line, Race Course Colony, Na